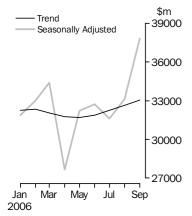

#### COMMERCIAL FINANCE

SEPTEMBER 2006 COMPARED WITH AUGUST 2006:

- The seasonally adjusted series for the value of total commercial finance commitments rose by 14.2%. This increase was due to an increase in revolving credit commitments (up 65.4%) more than offsetting a decrease in fixed lending commitments (down 7.2%).
- The trend series for the value of total commercial finance commitments rose by 1.2%. Increases were recorded for both revolving credit commitments (up 3.4%) and fixed lending commitments (up 0.2%).