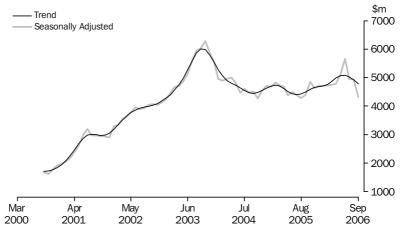

#### PURCHASE OF DWELLINGS BY INDIVIDUALS FOR RENT OR RESALE

. . . . . . . . . . . . . . . . . . .