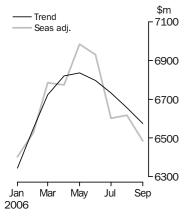

#### PERSONAL FINANCE

SEPTEMBER 2006 COMPARED WITH AUGUST 2006:

- The seasonally adjusted series for the value of total personal finance commitments fell by 2.0%. This decrease was due to decreases in revolving credit commitments (down 2.1%) and fixed lending commitments (down 1.9%).
- The trend series for the value of total personal finance fell 1.2% due to a decrease in revolving credit commitments (down 2.3%) with fixed lending commitments remaining virtually unchanged.